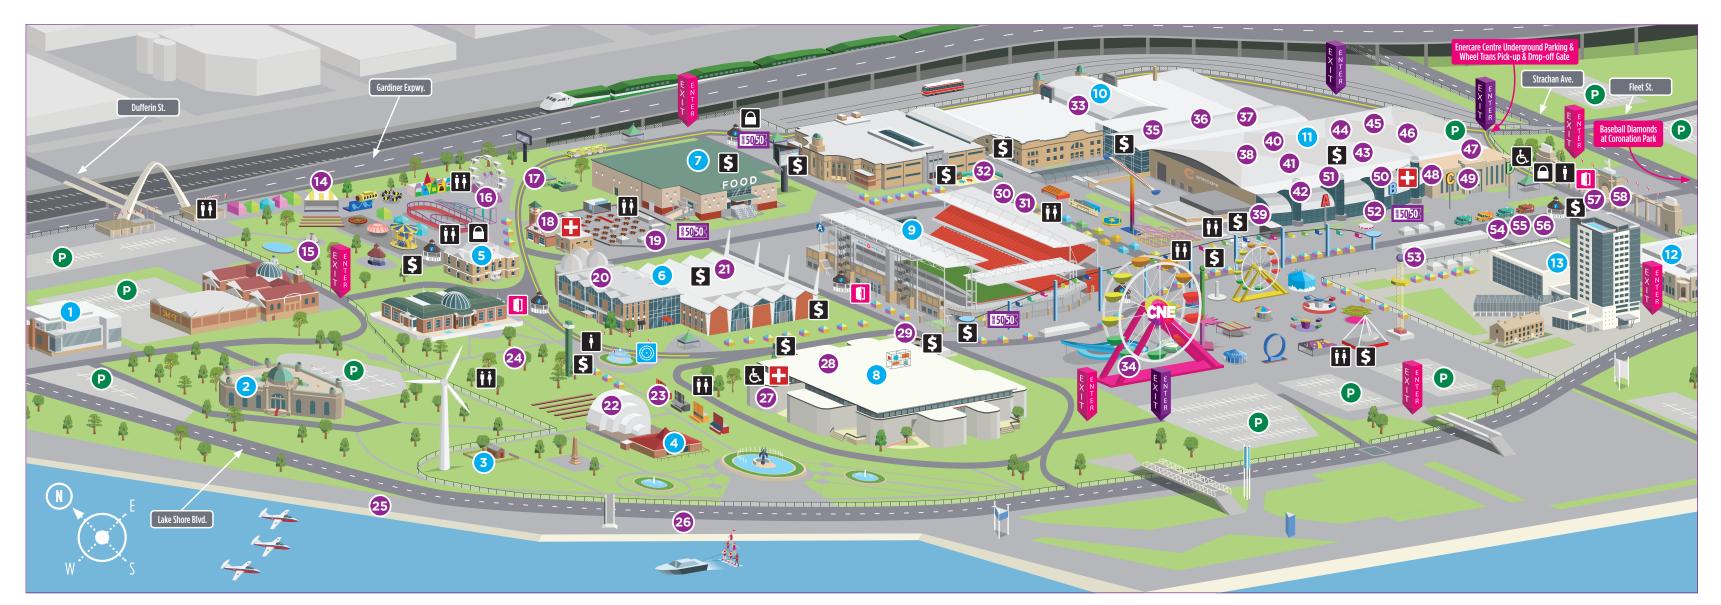

## **Buildings**

- **1** OVO Athletic Centre
- 2 Liberty Grand
- 3 Scadding Cabin
- 4 Aqua Dolce
- Score Administration Building
- 6 Queen Elizabeth Building
- ONE Food Building
- 8 Better Living Centre
- BMO Field
- 🔟 Coca-Cola Coliseum
- Enercare Centre
- 12 Beanfield Centre
- Hotel X Toronto

## Attractions/Programming/Events

- 4 Kids' World Stage
- **1**5 Kids' World Park
- 6 Kiddie Midway Presented by Pizza Pizza
- 🕑 Canadian Armed Forces Interactive Display 🛛 🛽 🖉 The Farm
- Fire & Paramedics
- 19 Bronco's Bar & Country Stage
- 20 Bridging Eras & Galleries (Withrow Common Gallery)
- Arts. Crafts & Hobbies Pavilion
- 22 Bell CNE Bandshell
- 23 RibFest
- 2 Bandshell Bar
- Air Show (Aug 31 Sept 2)

- 20 CNE Aguarama (Aug 16-18 & 23-25) & Bailey Bridge
- 22 Guest Services & Paramedics
- 29 Casino Presented by PokerStars & Casino Patio
- 30 Pregame Sports Bar
- 3 Classic Championship Wrestling
- 32 Beach Bar & Stage
- 3 ACTION! Aerial & Acrobatic Ice-skating Show (Coca-Cola Coliseum)
- 3 CNE Superwheel
- 35 Heritage Court
- 36 Wine Garden

- 37 Carnival The Exhibition & Archives Exhibit
- 38 Kitchen Stage Hall A
- 39 Midway Stage & Dino's Bar
- Home & Garden Pavilion Hall A & Heritage Court
- 4 Shoppers' Market Hall A
- Guest Services (Salon 101)
- 43 International Pavilion Hall B
- **44** CNE Gaming Garage Sponsored by Intel (East side, Hall B)
- 45 Biinaagami AR Exhibition (North Hall B)
- 46 Warehouse Outlet Hall C
- SuperDogs Hollywoof:
- A Night at the Pawscars Hall D

- 49 Cat Show (Aug 24 & 25)
- 49 Café Soleil
- **50** CNE Foundation Silent Auction (Salon 106B)
- 5 6ix Dimensions (Salon 103)
- Buskers' Stage
- 63 BarEx Patio
- **54** Food Truck Frenzy & Craft Beer Fest
- (Aug 17 Sep 2)
- 55 Festival Bar
- 66 Warriors' Day Parade (Aug 17) 57 The EX Games Half-Pipe Show
- 58 Princes' Gates

- İİ \$ outdoor locations as marked on map. F Service provided by Scouts Canada Princess Margaret Fountain
  - Heritage Doors
- CNE EXpress Train Stop
  - CNE EXpress Train Route

Washrooms (incl. wheelchair accessible) are located in all public buildings & in various outdoor locations as marked on map.

Bank Machines are located in all public buildings & various

**Guest Services** - Better Living Centre (10 AM to midnight\*) Services include: Adult Change Table, Baby Care Centre, Medical Centre, Missing-Found Persons Centre, Lost & Found, Prayer Room, Wheelchair & Scooter Rentals

## **Guest Services** - Enercare Centre - Salon 101 (10 AM to 10:30 PM\*)

Services include: Baby Care Centre, Missing-Found Persons Centre, Lost & Found, Prayer Room

Wagon Rentals are available at Info Booths by: Princess Margaret Fountain (West end of site). GO/TTC entrance & inside the Princes' Gates

Info Booths are situated in various outdoor locations as marked on the map and in the CNE Food Building, Arts, Crafts & Hobbies Pavilion, The Farm, the Galleria, Heritage Court and Hall A of the Enercare Centre

\*Closes early on Labour Day Monday (Sept 2) | CNE Midway layout subject to change. Quiet Room - Enercare Centre, Salon C1