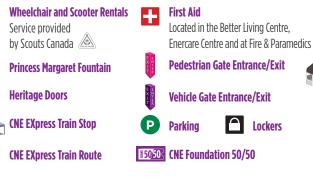

- İİ \$ outdoor locations as marked on map. F Service provided by Scouts Canada Princess Margaret Fountain
  - Heritage Doors
- CNE EXpress Train Stop
  - CNE EXpress Train Route

Washrooms (incl. wheelchair accessible) are located in all public buildings & in various outdoor locations as marked on map.

Bank Machines are located in all public buildings & various

**Guest Services** - Better Living Centre (10 AM to midnight\*) Services include: Adult Change Table, Baby Care Centre, Medical Centre, Missing-Found Persons Centre, Lost & Found, Prayer Room, Wheelchair & Scooter Rentals

## **Guest Services** - Enercare Centre - Salon 101 (10 AM to 10:30 PM\*)

Services include: Baby Care Centre, Missing-Found Persons Centre, Lost & Found, Prayer Room

Wagon Rentals are available at Info Booths by: Princess Margaret Fountain (West end of site). GO/TTC entrance & inside the Princes' Gates