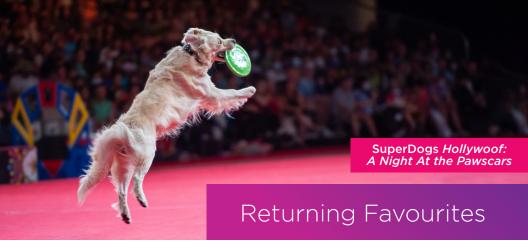

#### SuperDogs Hollywoof: A Night At the Pawscars

Daily

Enercare Centre, Hall D
Scan QR code for show times.