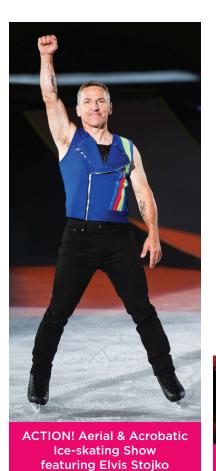

# ACTION! Aerial & Acrobatic Ice-skating Show featuring Elvis Stojko Daily 2 pm & 5 pm

Coca-Cola Coliseum

The ever-popular Aerial & Acrobatic Ice-skating Show will be returning to the Coca-Cola Coliseum in 2024! With Canadian figure skating legend Elvis Stojko headlining the twice daily performances.