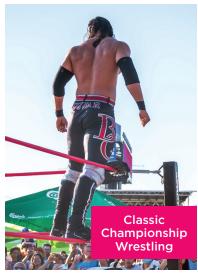

#### Classic Championship Wrestling

#### Pregame Sports Bar East of BMO Field

Classic Championship Wrestling will be at the 2024 CNE! With appearances and autograph opportunities from WWE Hall of Fame members Jimmy "The Mouth of the South" Hart, Tito Santana, Jerry "The King" Lawler and WWE Legend "The Mountie" Jacques Rougeau. Visit theex.com for details on individual appearance dates.