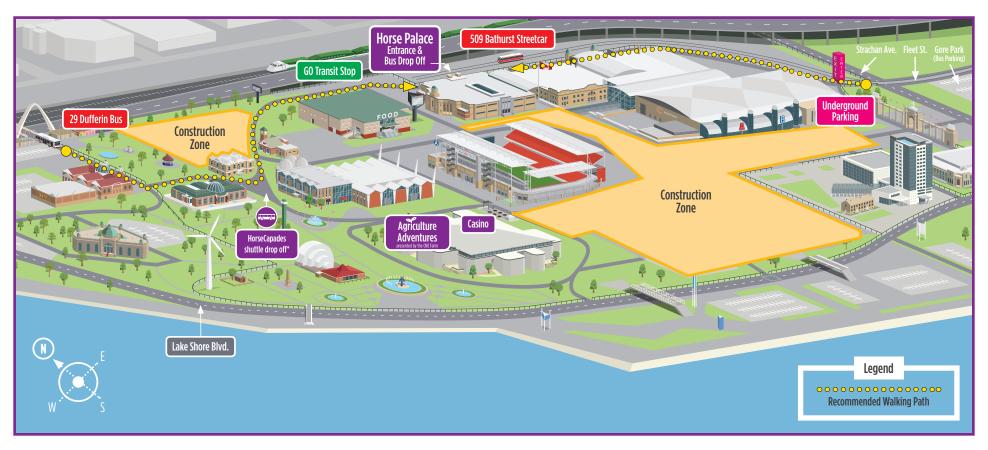

## HorseCapades 2024 Map

Please note: If you are taking the TTC to HorseCapades at the Horse Palace, take either the 509 Harbourfront Streetcar or the 511 Bathurst Streetcar (which end at the Exhibition Loop) as these routes are the closest to the Horse Palace. If you are taking the 29 Dufferin Bus we offer a free shuttle service. Get off at Dufferin Loop on Exhibition Place's northwest side, then walk to our shuttle service stop (across the Fountain at the intersection of Princes' Blvd and Manitoba Drive) for the free shuttle service. Available Monday to Friday during the HorseCapades event. Please be mindful of the traffic located near the Bus Drop Off and as you walk through the CNE grounds. At this time, this area is a construction zone and has a high frequency of traffic. The CNE Casino is open from July 24 to September 2, 2024 (License No. PENDING).